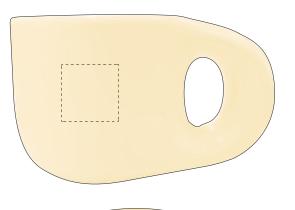

#### **Product Size**

Plate/Base: 165mm W x 135mm H Cup: 140mm W (included handle) x 80mm H.

#### **Print Method**

Pad Print: Cup: 30mm W x 30mm H
Pad Print: Base: 50mm W x 35mm H