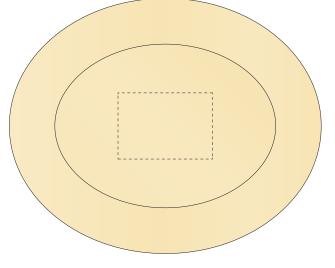

#### **Product Size**

Plate/Base: 165mm W x 135mm H Cup: 140mm W (included handle) x 80mm H.

#### **Print Method**

Pad Print: Cup: 30mm W x 30mm H
Pad Print: Base: 50mm W x 35mm H